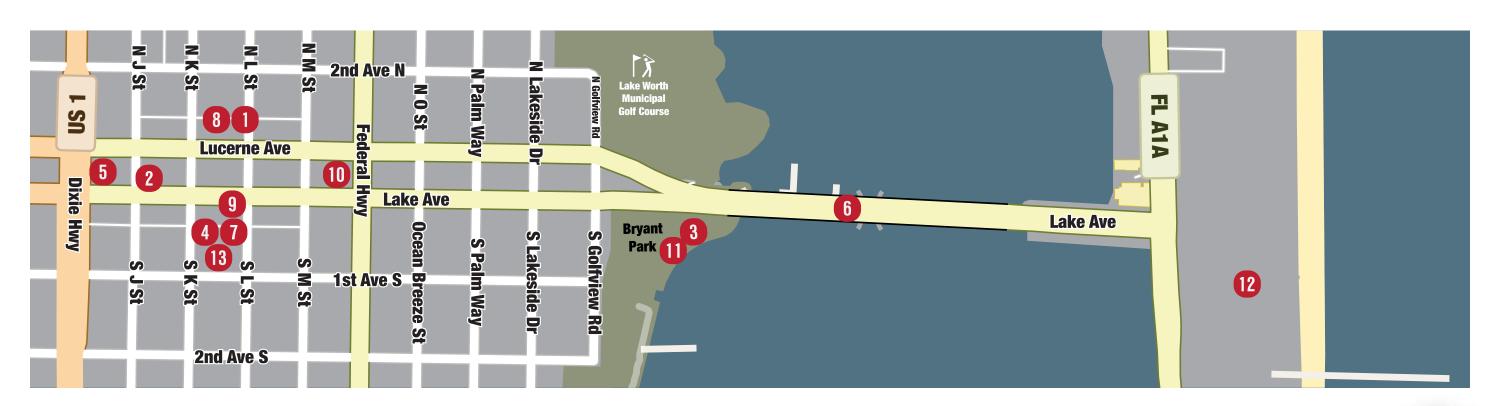

## CARTAS CARTAS CARTAS OUTDOOR MUSEUM 2017 ARTIST INSTALLATION LOCATIONS LAKE WORTH, FLORIDA

- CYRCLE 604 LUCERNE AVE
- 2 D\*FACE
  728 LAKE AVE
- GREG MIKE
  100 GULFVIEW ROAD (BRYANT PARK)
- 4 GRIFFIN LOOP 601 LAKE AVE
- HOXXOH 824 LAKE AVE

- 6 HULA
  LAKE AVE INTRACOASTAL BRIDGE
- HYBYCOZO 601 LAKE AVE
- 8 JENNIFER CHAPARRO
- 9 KOBRA 601 LAKE AVE
- OKUDA 414 LAKE AVE

- PICHIAVO
  100 GULFVIEW ROAD (BRYANT PARK)
- SIPROS
  10 SOUTH OCEAN BOULEVARD
- WRDSMTH 601 LAKE AVE